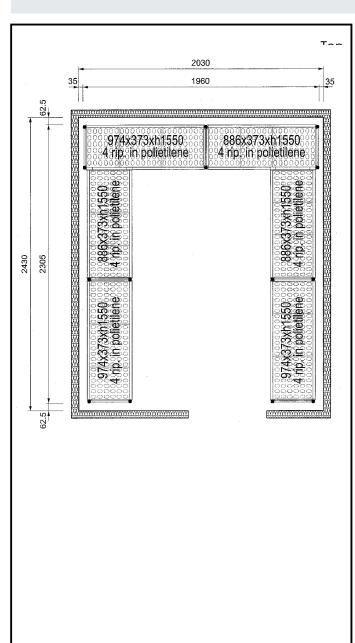

137098 (CRS2024)

Shelving Set, composed of aluminium uprights and 4 polyethylene louvered shelves, for 2030x2430 mm Cold Rooms

### Item No.

4-level shelving set. Designed for corner installation along the sides of the cold room. Louvered sectional polyethylene shelves (depth=373mm). Aluminium (20 micron) side uprights (height=1550mm). Adjustable feet.

### **Key Information:**

External dimensions, Width:

137098 (CRS2024)708 mmExternal dimensions, Depth:373 mmExternal dimensions, Height:1550 mmMax loading weight:3500 kgNet weight:94 kgUprights2

Stainless Steel Preparation Aluminum Shelving Set for 2030x2430 mm cold rooms