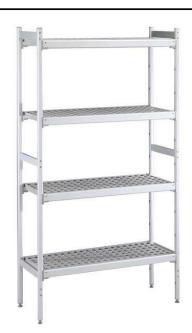

137098 (CRS2024)

Shelving Set, composed of aluminium uprights and 4 polyethylene louvered shelves, for 2030x2430 mm Cold Rooms

### Item No.

4-level shelving set. Designed for corner installation along the sides of the cold room. Louvered sectional polyethylene shelves (depth=373mm). Aluminium (20 micron) side uprights (height=1550mm). Adjustable feet.

#### Construction

- Uprights and shelf frames constructed entirely in anodized aluminium (20 micron).
- 4 tiers.
- Shelves made by section of polyethylene tablets.
- Sectional polyethylene shelves are dishwasher safe.